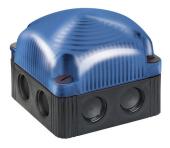

# FlexSQUARE / LED EVS Beacon 853 LED EVS Beacon BWM 48VAC BU

Part No.: 853.520.66

#### **MECHANICAL DATA** 85 mm Length Width 85 mm Height 72 mm Materials PC PP-GF Dome colour Blue Housing colour Black Protection category IP66 IP67 Connection Screw terminals cross-sectional area maximum 1,50mm<sup>2</sup> / 16AWG Cable entry Membrane grommet Cable entry minimum d = 1 mmd = 6 mm Cable entry maximum d = 12 mm d = 9 mm Type of fixing Base mounting Wall mounting -25°C Working temperature minimum Working temperature maximum +50°C Weight with packaging 190 g Product weight 163 g **ELECTRICAL DATA** 48V Operating voltage Operating voltage type AC Operating voltage frequency 50Hz Operating voltage tolerance +/- 10% Rated operational voltage 48 VAC Rated operational current 95 mA Rated inrush current 2.000 mA Protection class Protection class 2 Pollution degree 3 **OPTICAL DATA** Light source LED Light colour Blue Optical signal image EVS Service life optical 50,000 h maximum